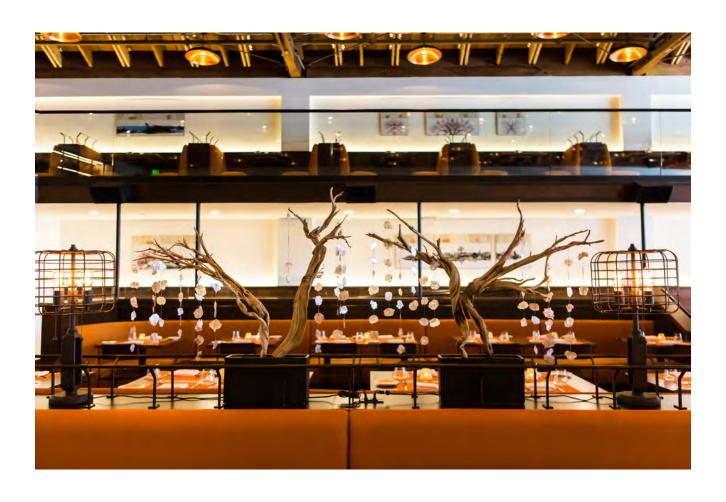

Kimpton Hotel and Restaurant Group is one of Design Development's biggest and happiest clients. The San Francisco based hotel and restaurant builder has commissioned the design firm to create over two dozen major projects since 1989 including the Grand Cafe located in the heart of San Francisco's theater district, Bambara in Salt Lake City and Bleu in New Orleans.

The Grand Cafe occupies 8,000 square feet in the renovated ballroom of a 1910 landmark hotel and is a lavish expression of French turn-of-the-century realism with massive 30 foot columns, huge 40 foot wall murals, custom crafted chandeliers and plush brown velvet booths framed in finished walnut to create an imposing, ingratiating environment reflecting San Francisco's elite, sophisticated tastes.