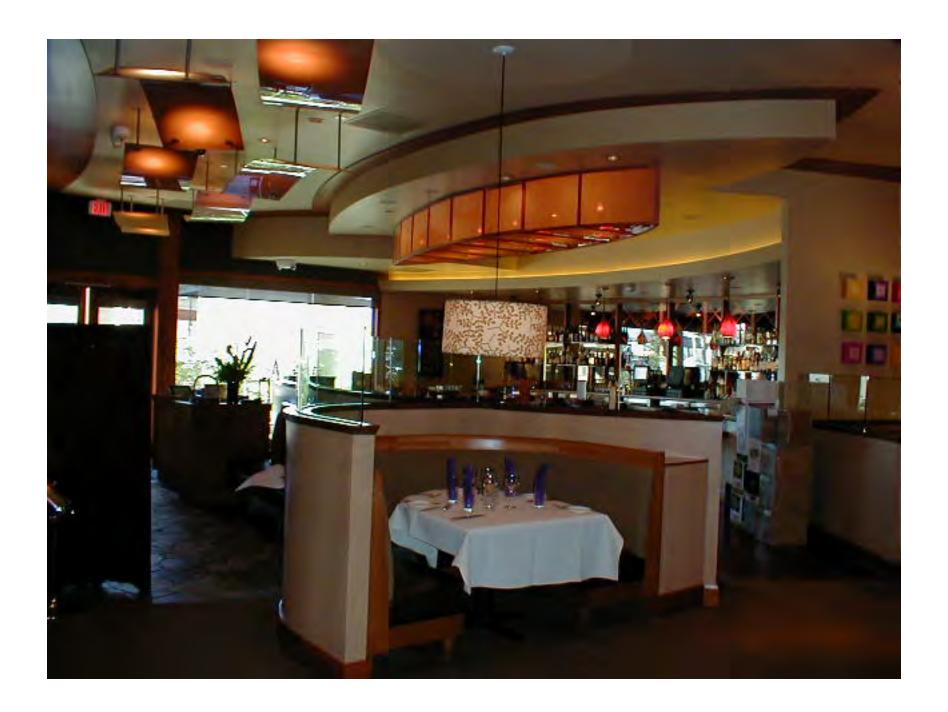

The Grand Cafe occupies 8,000 square feet in the renovated ballroom of a 1910 landmark hotel and is a lavish expression of French turn-of-the-century realism with massive 30 foot columns, huge 40 foot wall murals, custom crafted chandeliers and plush brown velvet booths framed in finished walnut to create an imposing, ingratiating environment reflecting San Francisco's elite, sophisticated tastes.