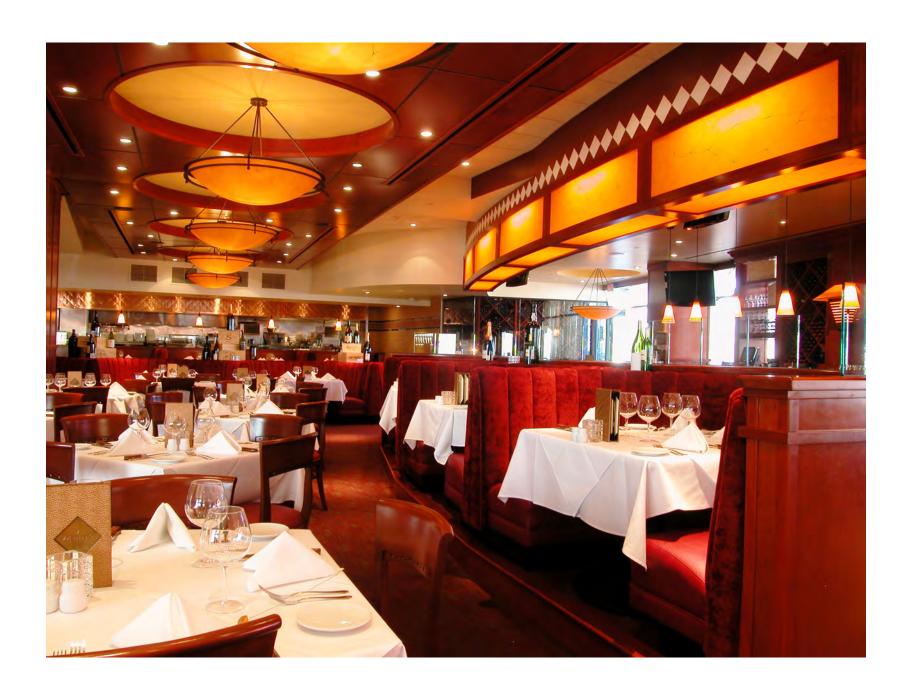

The Grand Cafe occupies 8,000 square feet in the renovated ballroom of a 1910 landmark hotel and is a lavish expression of French turn-of-the-century realism with massive 30 foot columns, huge 40 foot wall murals, custom crafted chandeliers and plush brown velvet booths framed in finished walnut to create an imposing, ingratiating environment reflecting San Francisco's elite, sophisticated tastes.