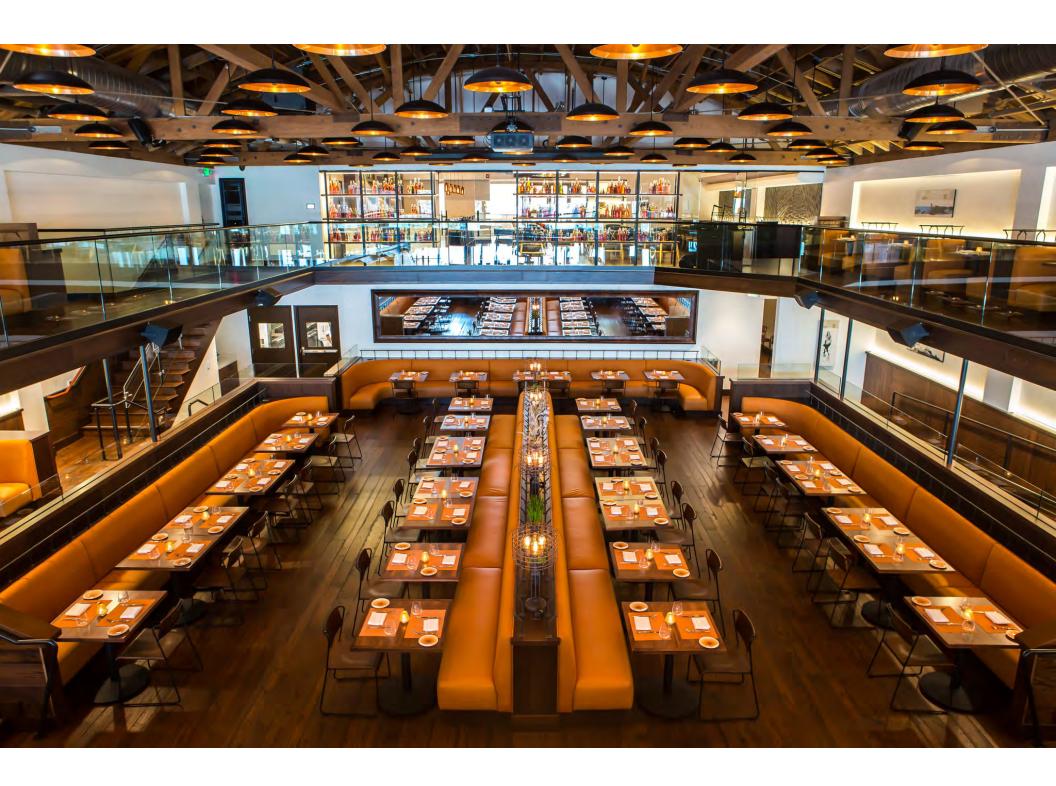

Kimpton Hotel and Restaurant Group is one of Design Development's biggest and happiest clients. The San Francisco based hotel and restaurant builder has commissioned the design firm to create over two dozen major projects since 1989 including the Grand Cafe located in the heart of San Francisco's theater district, Bambara in Salt Lake City and Bleu in New Orleans.

The Grand Cafe occupies 8,000 square feet in the renovated ballroom of a 1910 landmark hotel and is a lavish expression of French turn-of-the-century realism with massive 30 foot columns, huge 40 foot wall murals, custom crafted chandeliers and plush brown velvet booths framed in finished walnut to create an imposing, ingratiating environment reflecting San Francisco's elite, sophisticated tastes.