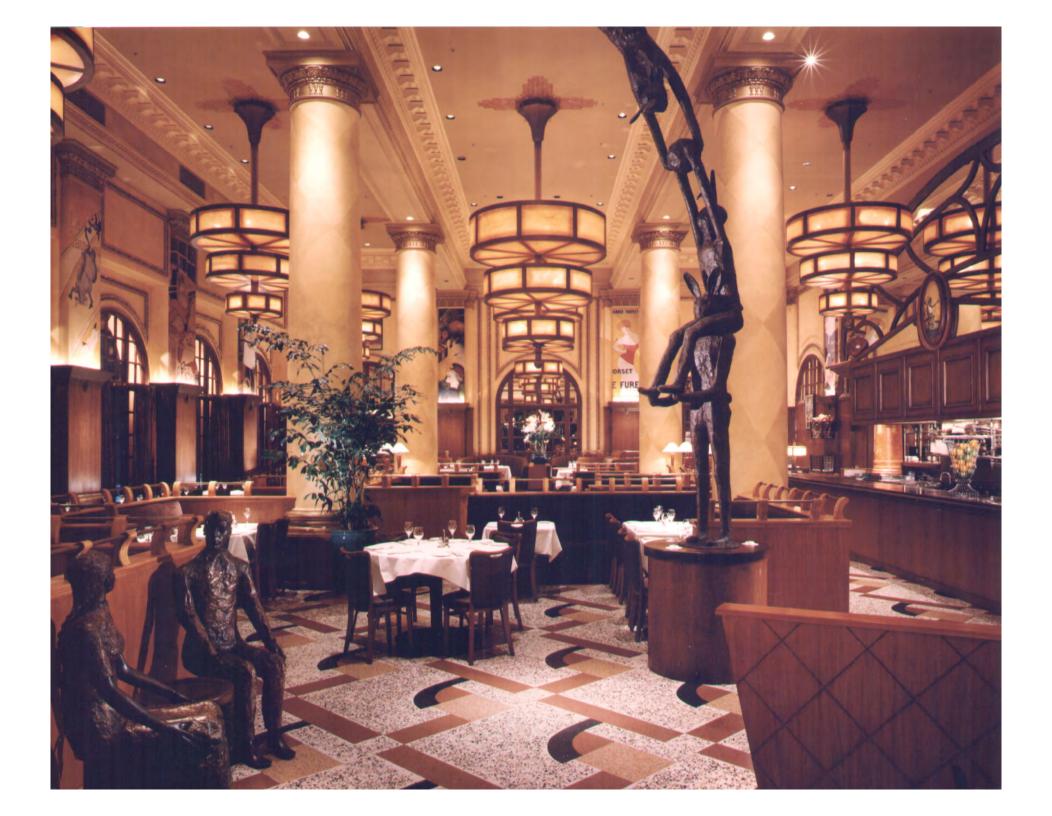

The Grand Cafe occupies 8,000 square feet in the renovated ballroom of a 1910 landmark hotel and is a lavish expression of French turn-of-the-century realism with massive 30 foot columns, huge 40 foot wall murals, custom crafted chandeliers and plush brown velvet booths framed in finished walnut to create an imposing, ingratiating environment reflecting San Francisco's elite, sophisticated tastes.